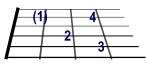

Amj7 | Am 2. To sing this summer serenade | Am7 | Em | Em | the past is done we've been betrayed, it's true. Am Amj7 Someone said the truth will out, | Am7 | D7/4 | D7 but I believe without a doubt, in you.

G | Em7 | 3. Yesterday when you were walking, Cadd9 | A7/4 | you talked about your ma and dad. G | Em7 | What they did that made you happy,  $C^{add9}$ | H7/4 H7 what they did that made you sad.

Amj7 Am We sat and watched the sun go down 4. \_\_\_\_\_ | Em | Em | | Am7 then picked a star before we lost, the moon. Amj7 Am Amj7 Youth is wasted on the young | D7/4 | D7 stop | Am7 before you know it's come and gone, too soon. nach Amj7: | G | Cj7 Refr. You were there for summer dreaming,