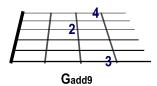

| G | Cj7 Refr. You were there for summer dreaming, | Em | C and you gave me what I need. | G | D And I hope you'll find your freedom,  $| G^{add9} |$ | Am7 | Am7 for eternity, for eternity.

Ebj7 | F2 | G<sup>add9</sup> |

Am7

| Ebj7 | Ebj7 | C<sup>add9</sup> | C<sup>add9</sup> for eternity.

I GI Cj7Refr. You were there for summer dreaming,I EmI EmI Cand you are a friend indeed.I GI MAnd I hope you'll find your freedom,I Am7 | Am7for eternity.

I GI Cj7Refr. You were there for summer dreaming,I EmI Cand you gave me what I need.I GI DAnd I know you'll find your freedom,

| C<sup>add9</sup> | D7/4 | Ebj7 | F2 | G<sup>add9</sup>
eventually, for eternity\_\_\_\_\_.