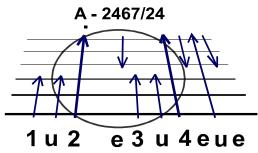

mit ← wieder zurück zur Homepage, klicke rechte Maustaste, Link in neuem Tab öffnen, in neuen Tab reinklicken

10.14.6

| Eternity          |  |
|-------------------|--|
| (Robbie Williams) |  |

https://www.youtube.com/watch?v=E16qbwzIxBM im Pool