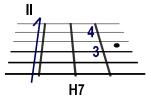

G | Em7 | 3. Yesterday when you were walking, Cadd9 | A7/4 | you talked about your ma and dad. G | Em7 | What they did that made you happy,  $C^{add9}$ | H7/4 H7 what they did that made you sad.

Amj7 Am We sat and watched the sun go down 4. \_\_\_\_\_ | Em | Em | | Am7 then picked a star before we lost, the moon. Amj7 Am Amj7 Youth is wasted on the young | D7/4 | D7 stop | Am7 before you know it's come and gone, too soon. nach Amj7: | G | Cj7 Refr. You were there for summer dreaming,