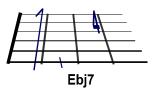

Kapo III. Bund

| Ebj7 | F2 | G<sup>add9</sup> | G<sup>add9</sup> | Intro

G | Em L Close your eyes so you don't feel them, 1. | Am | they don't need to see you cry. G Em 1 I can't promise I will heal you, | H7/4 H7 С but if you want to I will try.

| G | Cj7 Refr. You were there for summer dreaming, | Em | C and you gave me what I need. | G | D And I hope you'll find your freedom,  $| G^{add9} |$ | Am7 | Am7 for eternity, for eternity.

Ebj7 | F2 | G<sup>add9</sup> |